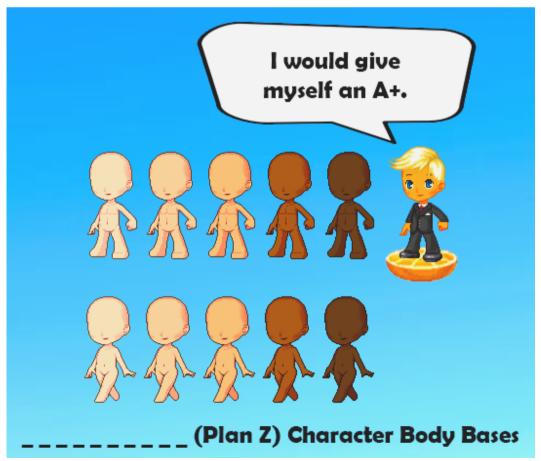

Looks like M really likes the new bases & colors!

He's even made a little edit with the Fantage CC hair.

There's not that much to update at the moment. So, the first two newsletters may seem a bit boring.