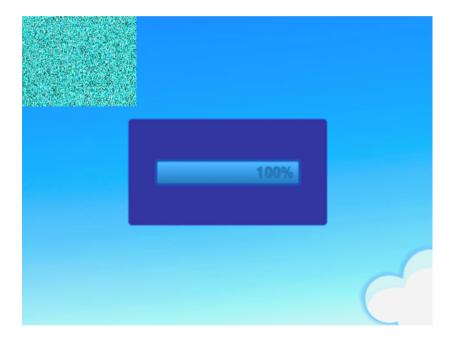

Written by Eliminate

Within the Fantage Community Discord Server, M has sent a spoiler into the discussion channel. What does this mean? It means we may have a possible loading screen when possibly logging in or signing up? Who knows?