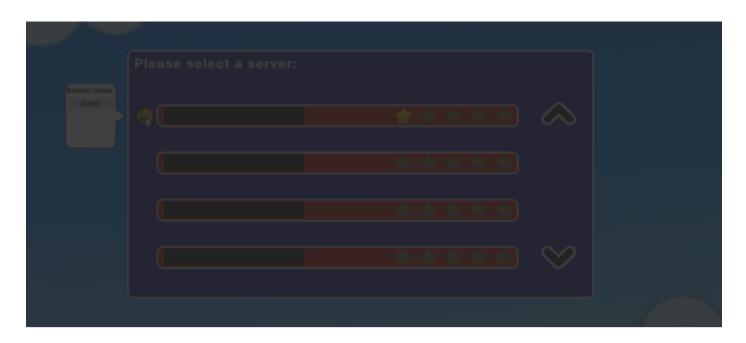

## **DIFFERENT SERVERS?**

## Written by Eliminate

By the looks at it, we will be having 4 or more servers, and stars may represent the fullness of the server? The side looks like it could say which buddy is online? Oh! This is so exciting! The background looks like Fantage's don't you think? What are other things you notice?